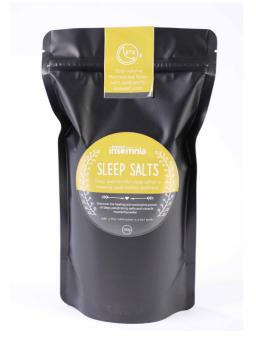

#### BEYOND WELLNESS SLEEP SALTS BATH SOAK

BETTER, DEEPER AND MORE REFRESHING SLEEP IS POSSIBLE, AND OUR SOOTHING EPSOM SALTS AND HEALING MUSTARD POWDER COMBINATION WHEN USED AS A 20-MINUTE SOAK NOT ONLY EASES MUSCULAR ACHES AND PAINS, IT ENCOURAGES SOUND SLEEP. HECTIC STRESSFUL DAY.

A VERY SOOTHING LAVENDER SCENT ASSISTS IN PREPARING OUR MINDS AND BODIES FOR A PERIOD OF CALM AND RELAXATION, AND IT IS A GREAT TREAT AFTER A

SKU: AC004