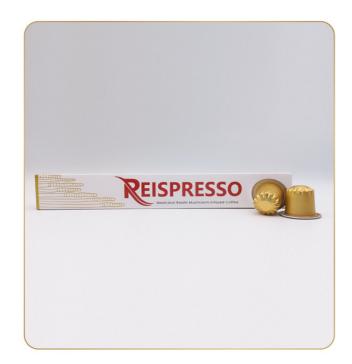

#### SKU:P-GLE-009

#### **REISPRESSO COFFEE CAPSULES (10PACK)**

WE ARE THRILLED TO BE WORKING WITH SNOBS COFFEE. THEY USE A SOLAR AROMA ROASTING PROCESS, WHICH MAKES THEIR COFFEE THE RICHEST AND MOST FLAVOURFUL BEAN YOU WILL EVER BREW. USING SOLAR POWER ALLOWS THEM TO ROAST WITH GENTLE HEAT, RESULTING IN A LOWER TEMPERATURE ROAST. THEY ROAST THEIR COFFEE SLOW, LOW AND WITH LOTS OF LOVE. SOLAR ROASTED COFFEE MEANS THAT GASPOWERED SYSTEMS ARE A THING OF THE PAST. NOT ONLY IS THE SOLAR ROASTED PROCESS ENVIRONMENTALLY FRIENDLY, BUT HEALTHIER TOO.

GANODERMA GOLD™ REISPRESSO COFFEE CAPSULES 10 PACK CAPSULES CONTAIN MG-LZ8, WHICH IS A DUAL EXTRACT. THIS PRODUCT IS SOUTH AFRICA'S PREMIUM REISHI DOUBLE EXTRACT AND IS THE CORNERSTONE OF OUR RANGE.