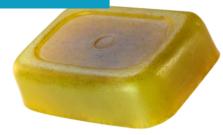

#### DOPE SOAP WITH MORINGA

Directions: Hemp – rich in Omega 3 & 6 treats
Eczema & Psoriasis. Moringa – rich in Vit C boosts
Collagen. Wash face & body – can also be used as a
Shower-Shave-Shampoo Bar.

Ingredients: Glycerine, Palm Kernel Oil (ethically sourced \*certified), SLES, Propylene Glycol, Stearic Acid, TEA, Water, EDTA, Vit E, Hemp Oil (\*CBD infused) & Moringa Powder. \*\*Biodegradable cellophane packaging.