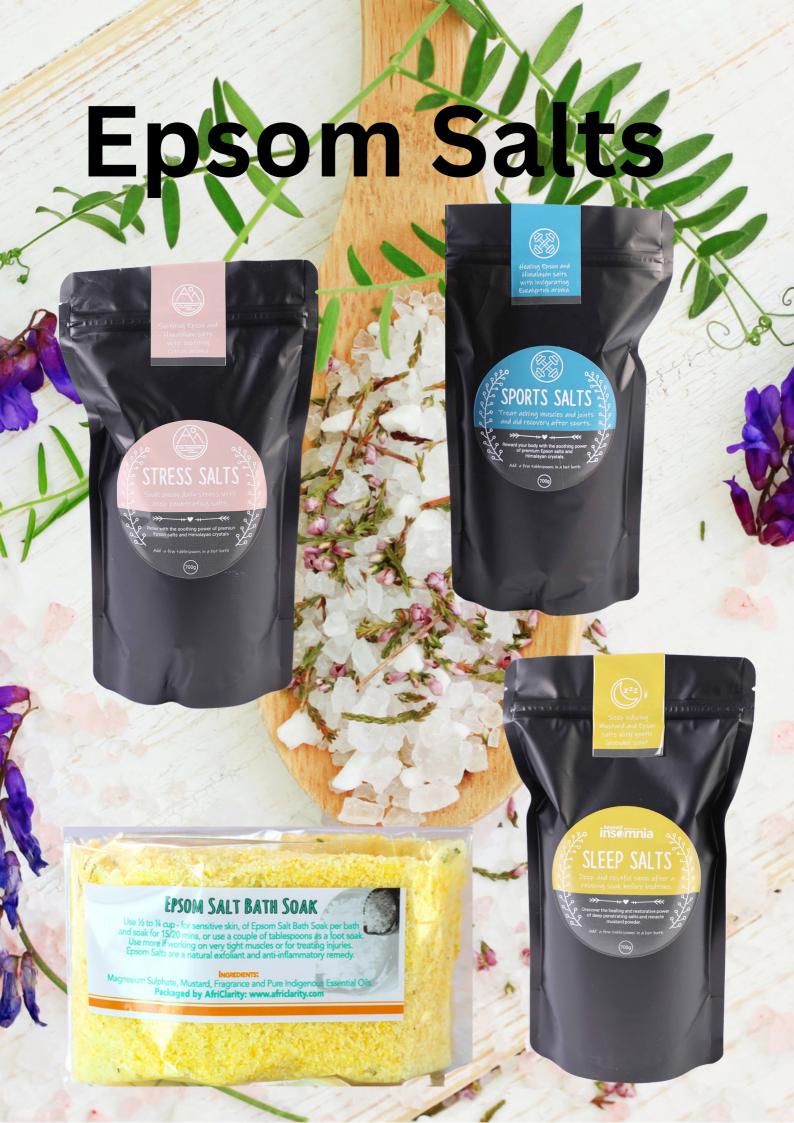

#### **EPSOM SALTS**

AfriClarity represents sustainability, eco-friendly products, African creativity and pure Indigenous ingredients. Our Glycerine Soaps are bio-degradable and we are continually working on environmentally friendly packaging.

#### BEYOND WELLNESS STRESS SALTS BATH SOAK

COMBAT DAILY STRESS AND ANXIETY BY TREATING OURSELVES TO A 20-MINUTE SOAK IN OUR GENTLE AND CALMING EPSOM SALT AND HIMALAYAN SALT CRYSTAL ANTI-STRESS BLEND OF HEALING AND SOOTHING MINERALS. A GORGEOUS CITRUS SCENT ENCOURAGES A FEELING OF WELL-BEING AND CALM, LEAVING US FEELING READY TO

THIS

WORLD HEAD ON!

OUR STRESS SALTS ARE A REAL TREAT AND REFUGE FROM THE NOISE AND PROBLEMS OF DAILY LIFE, AND MANY CALL THIS PRODUCT THEIR "SECRET WEAPON" FOR COPING.

**HECTIC** 

SKU: AC-001

MEET

#### BEYOND WELLNESS SPORTS SALTS AFTER ACTION BATH SOAK

AFTER THAT INTENSE TRAINING OR EXERCISE SESSION, AFTER THE RACE, AND BEFORE EXERTION, OUR POWERFUL SPORTS SALTS ARE AN ESSENTIAL PART OF ANY SPORTSPERSONS KITBAG. TIRED AND ACHING MUSCLES, PAINFUL FEET AND

THE GENERAL WEAR AND TEAR OF EXERCISE GENTLY FADES IN A 20-MINUTE SOAK. OUR EUCALYPTUS SCENT IS RESTORATIVE, AND THESE SPORTS SALTS ARE A GREAT REWARD FOR ALL OF US FOLLOWING EXERCISE, YOGA AND COMPETITION

SKU: AC-002

#### **EPSOM SALT BATH SOAK**

MAGNESIUM SULPHATE IS WELL KNOWN FOR BOTH ITS RELAXING & STIMULATING PROPERTIES RESPECTIVELY.
INGREDIENTS: MAGNESIUM SULPHATE, MUSTARD, ROSEMARY, LAVENDER, WORMWOOD & CAPE GERANIUM (BOTH \*CERTIFIED SA). \*\*BIODEGRADABLE CELLOPHANE PACKAGING.

SKU: AC003

#### BEYOND WELLNESS SLEEP SALTS BATH SOAK

BETTER, DEEPER AND MORE REFRESHING SLEEP IS POSSIBLE, AND OUR SOOTHING EPSOM SALTS AND HEALING MUSTARD POWDER COMBINATION WHEN USED AS A 20-MINUTE SOAK NOT ONLY EASES MUSCULAR ACHES AND PAINS, IT ENCOURAGES SOUND SLEEP. HECTIC STRESSFUL DAY.

A VERY SOOTHING LAVENDER SCENT ASSISTS IN PREPARING OUR MINDS AND BODIES FOR A PERIOD OF CALM AND RELAXATION, AND IT IS A GREAT TREAT AFTER A

SKU: AC004