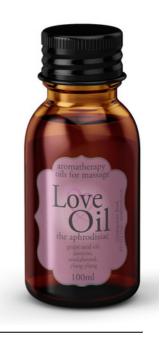

#### SKU:loveoilpink100

#### LOVE OIL PINK | MASSAGE OIL 100ML

EAA GLORIOUS COMBINATION OF ESSENTIAL OILS INCLUDING YLANG YLANG FOR THE MOST SENSUAL, AROMATIC AND RELAXING MASSAGE TO GET YOU AND YOUR PARTNER IN THE MOOD FOR LOVE.

**VOLUME: 100ML** 