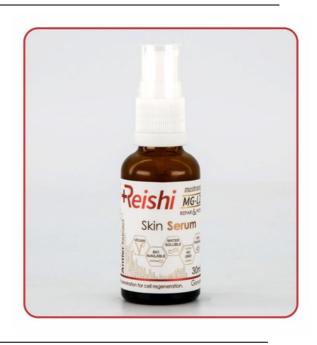

#### SKU:P-GLE-004

#### **REPAIR & PROTECT SKIN SERUM (30 ML)**

EACH BOTTLE CONTAINS 30ML OF SERUM AND THE EXTRACT IS VEGAN, CHITIN FREE, ORGANIC, NOT GM AND IS 100% BIO-AVAILABLE.
30ML AMBER GLASS BOTTLE WITH WHITE SPRING ACTION PUMP AND CLEAR CAP.

APPLY TO WASHED HANDS. USE 1-2 SQUIRTS IN THE PALM OF YOUR HANDS AND APPLIED DIRECTLY ON THE AFFECTED AREA. THIS PRODUCT HAS THE ABILITY TO DRAW MG-LZ8 THROUGH THE SKIN TO DELIVER THE HEALING QUALITIES OF REISHI DIRECTLY INTO THE CELL