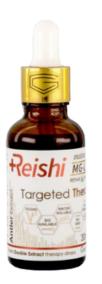

#### SKU:P-GLE-005

#### **TARGETED THERAPY (30ML)**

EACH BOTTLE CONTAINS 2.4 GRAMS OF MG-LZ8 AND THE EXTRACT IS VEGAN, CHITIN-FREE, ORGANIC, NOT GM AND IS 100% BIO-AVAILABLE.

USE 8 DROPS TWICE A DAY IN 50ML OF WATER. USED FOR IMMUNE FUNCTION AND IS PRE-CLINICALLY TRIALED TO IMPROVE IMMUNE FUNCTION BY 43% IN 48 HOURS. REISHI IS AN ANTI-CANCER TREATMENT THAT HAS BEEN USED IN EASTERN MEDICINE FOR 1000'S OF YEARS.