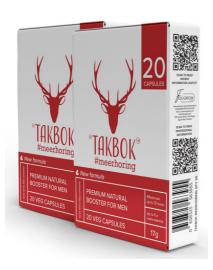

#### **TAKBOK**

Takbok helps men that suffer from weak erections, low libido, and premature ejaculation.

It gives you a stronger, longer lasting erection with a more intense orgasm. It is safe to use with medication and alcohol because it is a 100% natural herbal product with no known side effects.

#### **TAKBOK 20'S**

Takbok helps men that suffer from weak erections, low libido, and premature ejaculation.

#### **TAKBOK 2'S**

Takbok helps men that suffer from weak erections, low libido, and premature ejaculation.

SKU:TAK2-001

#### **TAKBOK 4'S**

Takbok helps men that suffer from weak erections, low libido, and premature ejaculation.

SKU:TAK4-002

#### TAKBOK INGREDIENTS

| INGREDIENTS                                                       | Per<br>1 x capsule | Per 2 x capsule serving |
|-------------------------------------------------------------------|--------------------|-------------------------|
| Bitter Orange Ext. (Citrus Aurantium L., fruit)                   | 165mg              | 330 mg                  |
| (Min. 35% bioflavanoids (115mg))                                  |                    | Y                       |
| Jashoshi Ext. 10:1 (Cnidium monnieri L., seed)                    | 135 mg             | 270 mg                  |
| (Equivalent to 2700mg of Cnidium seed)                            | Y THUROK           | A JURGE                 |
| Horny Goat Weed Ext. 20:1 (Epimedium brevicornu Maxim, whole)     | 50 mg              | 100 mg                  |
| (Equivalent to 2000mg Epimedium)                                  |                    |                         |
| Grape Seed Extract (Vitis vinifera L, seed)                       | 50 mg              | 100 mg                  |
| (Min. 95% Proanthocyanidins (95mg))                               |                    | A                       |
| Korean Red Ginseng Ext. 15:1 (Radix panax quinquefolium L., root) | 50 mg              | 100 mg                  |
| (Equivalent to 1500mg of Ginseng Root)                            | NORTH Y            | Y THEOK                 |
| L-Citrulline                                                      | 50 mg              | 100 mg                  |