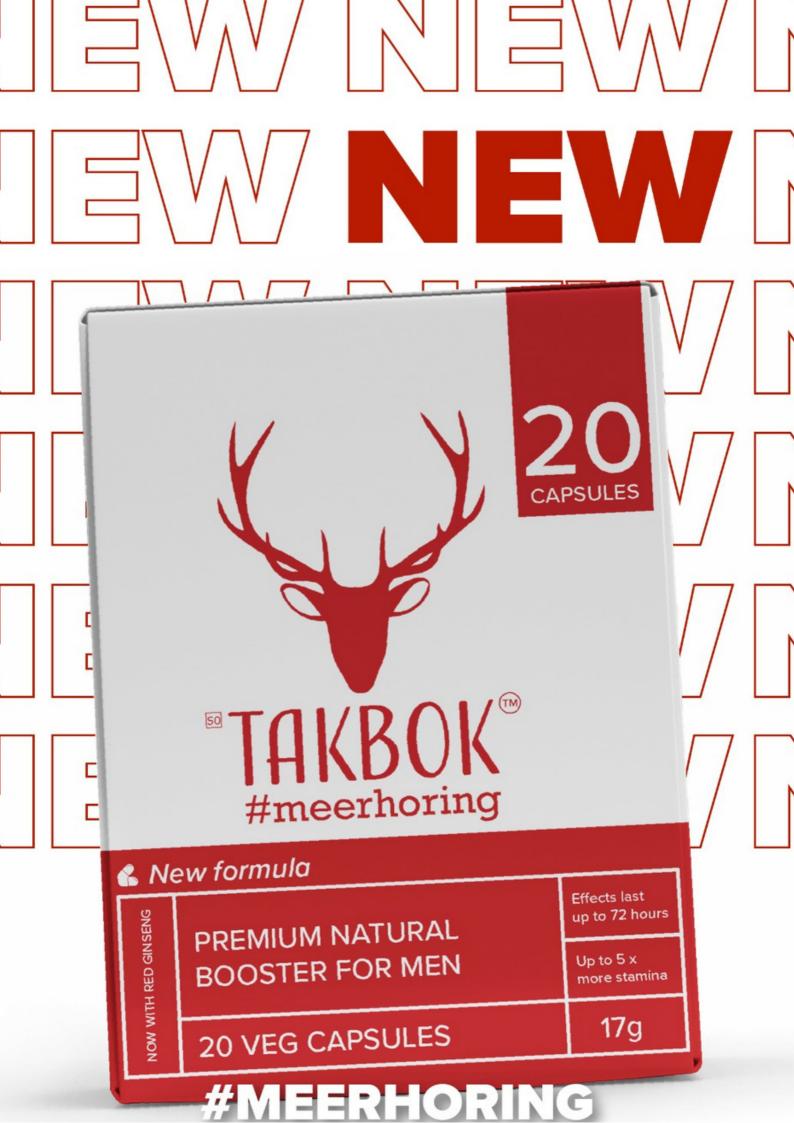

#### **TAKBOK 20'S**

Takbok helps men that suffer from weak erections, low libido, and premature ejaculation.

#### **TAKBOK**

Takbok helps men that suffer from weak erections, low libido, and premature ejaculation.

It gives you a stronger, longer lasting erection with a more intense orgasm. It is safe to use with medication and alcohol because it is a 100% natural herbal product with no known side effects.