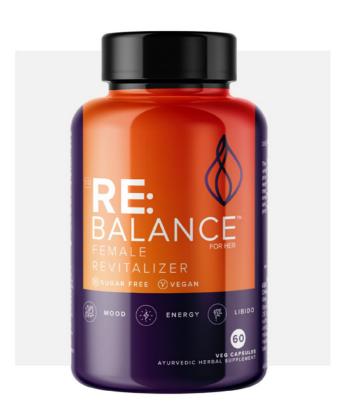

## RE:BALANCE

#### SKU:REB-001

#### **RE:BALANCE FOR HER**

- **ANTI-OXIDANT**
- ANTI-INFLAMMATORY
- REDUCE FATIGUE & OXIDATIVE STRESS
- IMPROVE MENTAL FUNCTION
- LOWER CORTISOL LEVELS
- IMPROVE SEXUAL FUNCTIONING
- **IMPROVE LIBIDO**
- REGULATE MENSTRUAL PAIN
- **PCOS SUPPORT**
- **ENDOMETRIOSIS SUPPORT**
- MENOPAUSE SUPPORT AND SYMPTOM RELIEF

INGREDIENTS: ASHOK EXTRACT, SHATAVARI EXTRACT, BRAHMI EXTRACT, KAMAL EXTRACT, LODHRA EXTRACT, METHI EXTRACT, DRAKSHA EXTRACT