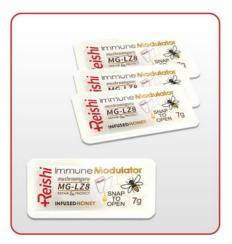

#### SKU:P-GLE-007

#### **HONEY SNAP PACK (7G)**

REISHI IS ALREADY A REMARKABLE ANTI-INFLAMMATORY. WHEN YOU ADD IT TO HONEY....
MAGIC HAPPENS! THIS PRODUCT IS IDEAL FOR THOSE "ON THE GO", THOSE WHO NEED A SUPERFOOD CHARGE DURING THE DAY, OR LOOKING FOR A SUGAR REPLACEMENT FOR HOT OR COLD BEVERAGES, SMOOTHIES, LUNCH BOXES, ETC