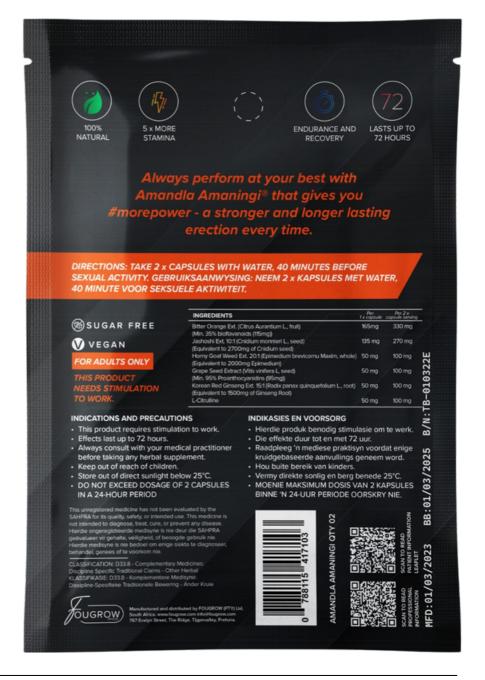

#### TAKBOK INGREDIENTS

| INGREDIENTS                                                       | Per<br>1 x capsule | Per 2 x capsule serving |
|-------------------------------------------------------------------|--------------------|-------------------------|
| Bitter Orange Ext. (Citrus Aurantium L., fruit)                   | 165mg              | 330 mg                  |
| (Min. 35% bioflavanoids (115mg))                                  |                    | Y                       |
| Jashoshi Ext. 10:1 (Cnidium monnieri L., seed)                    | 135 mg             | 270 mg                  |
| (Equivalent to 2700mg of Cnidium seed)                            | Y THUROK           | A JURGE                 |
| Horny Goat Weed Ext. 20:1 (Epimedium brevicornu Maxim, whole)     | 50 mg              | 100 mg                  |
| (Equivalent to 2000mg Epimedium)                                  |                    |                         |
| Grape Seed Extract (Vitis vinifera L, seed)                       | 50 mg              | 100 mg                  |
| (Min. 95% Proanthocyanidins (95mg))                               |                    | A                       |
| Korean Red Ginseng Ext. 15:1 (Radix panax quinquefolium L., root) | 50 mg              | 100 mg                  |
| (Equivalent to 1500mg of Ginseng Root)                            | NORTH Y            | Y THEOK                 |
| L-Citrulline                                                      | 50 mg              | 100 mg                  |