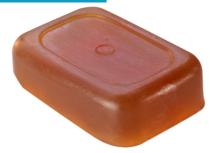

#### **DOPE SOAP WITH ROOIBOS**

Directions: Hemp – rich in Omega 3 & 6 treats Eczema & Psoriasis. Rooibos is a natural Antioxidant & helps reduce breakouts. Wash face & body – can also be used as a Shower-Shave-Shampoo Bar.

Ingredients: Glycerine, Palm Kernel Oil (ethically sourced \*certified), SLES, Propylene Glycol, Stearic Acid, TEA, Water, EDTA, Vitamin E, Hemp Oil (\*CBD infused) & Rooibos Tea.