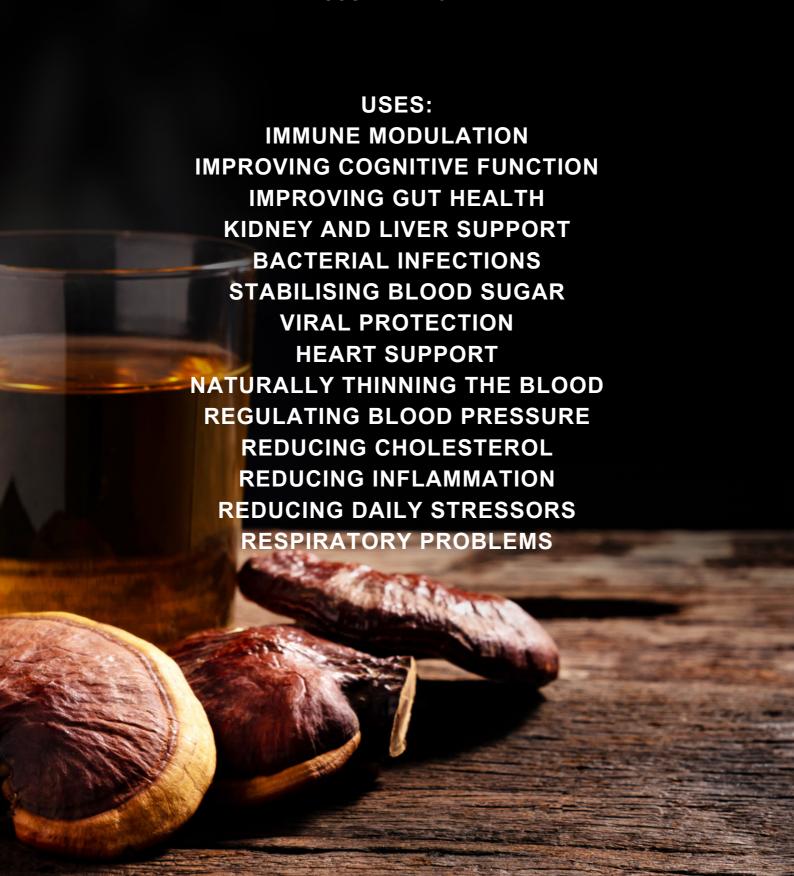

MG-LZ8 IS SOUTH AFRICA'S PREMIUM REISHI DUAL-EXTRACT THAT HAS BEEN PRECLINICALLY TRIALED AND PROVEN TO IMPROVE IMMUNE FUNCTION BY 43% WITHIN 48 HOURS. OUR PROPRIETARY GROWING AND EXTRACTION METHODS DELIVER THE ONLY DUAL EXTRACT, ANTLER, GANODERMA LUCIDUM PRODUCT IN SOUTH AFRICA.

#### **IMMUNE MODULATOR (30 CAPS)**

EACH BOTTLE CONTAINS 30 CAPSULES AND THE EXTRACT IS VEGAN, CHITIN-FREE, ORGANIC, NOT GM AND IS 100% BIO-AVAILABLE.

USE 1 CAPSULE PER DAY FOR OVERALL HEALTH AND WELLNESS.

APPLY TO WASHED HANDS. USE 1-2 SQUIRTS IN THE PALM OF YOUR HANDS AND APPLIED DIRECTLY ON THE AFFECTED AREA. THIS PRODUCT HAS THE ABILITY TO DRAW MG-LZ8 THROUGH THE SKIN TO DELIVER THE HEALING QUALITIES OF REISHI DIRECTLY INTO THE CELL

#### **TARGETED THERAPY (30ML)**

EACH BOTTLE CONTAINS 2.4 GRAMS OF MG-LZ8 AND THE EXTRACT IS VEGAN, CHITIN-FREE, ORGANIC, NOT GM AND IS 100% BIO-AVAILABLE.

USE 8 DROPS TWICE A DAY IN 50ML OF WATER. USED FOR IMMUNE FUNCTION AND IS PRE-CLINICALLY TRIALED TO IMPROVE IMMUNE FUNCTION BY 43% IN 48 HOURS. REISHI IS AN ANTI-CANCER TREATMENT THAT HAS BEEN USED IN EASTERN MEDICINE FOR 1000'S OF YEARS.