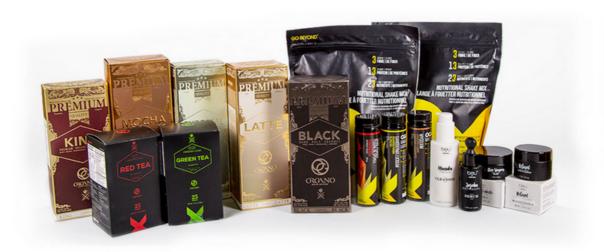

#### **PAGE 9-11**

ORGANO™ is a global network marketing company on a mission to change lives by helping people reach new levels of balance, freedom and well-being through our premium products and business opportunity.

## ORGANO

SKU: 501ZA - OG GOURMET BLACK

#### **ORGANO BLACK COFFEE**

BOLD AND FLAVOURFUL WITH CERTIFIED ORGANIC GANODERMA LUCIDUM

#### **ORGANO MOCHA**

SMOOTH, CREAMY COCOA GOODNESS BLENDED WITH PREMIUM ORGANO™ COFFEE MAKE THIS A DECADENT TREAT YOU CAN ENJOY EVERY DAY.

**SKU: 506ZA** 

#### **ORGANO KING**

THE ONLY INSTANT ORGANIC COFFEE WITH ORGANIC GANODERMA SPORE POWDER. THE DEEP, RICH, AND BOLD FLAVOUR IS ENHANCED WITH THE RARE AND EXOTIC ORGANIC GANODERMA SPORE POWDER.

#### ORGANO LATTE

A DELICIOUS LATTE IN AN **INSTANT IS AT YOUR** FINGERTIPS WITH ORGANO™ GOURMET CAFÉ LATTE. OUR FINEST QUALITY ARABICA. **ROBUSTA BEANS AND GANODERMA ARE** BLENDED WITH NON-DAIRY CREAMER AND SUGAR FOR A CREAMY LATTE MINUS THE WAIT IN LINE! FLAVOURFUL, FAST AND DELIGHTFULLY UPLIFTING — GOURMET CAFÉ LATTE IS HOW YOU'LL WANT TO START OUT EVERY MORNING.

#### ORGANO HOT COCOA

ORGANO™ GOURMET HOT COCOA PROVIDES A DELICIOUS CHOCOLATE FLAVOR WITH ORGANIC GANODERMA LUCIDUM. COMFORT AND WARMTH IN A CUP THAT THE WHOLE FAMILY CAN ENJOY.

SKU: 504ZA - OG GOURMET HOT COCOA

#### **ORGANO GREEN TEA**

**SKU: 505ZA** 

ORGANO™ ORGANIC GREEN TEA IS A MILD TASTING, YET POWER PACKED GREEN TEA THAT IS COMBINED WITH ORGANIC GANODERMA LUCIDUM FOR A DOUBLE DOSE OF FLAVOR. IT'S A TEA YOU CAN ENJOY HOT OR BREWED AND CHILLED FOR A COOLING AND REFRESHING DRINK.

#### **ORGANO RED TEA**

**SKU: 510ZA** 

ORGANO™ RED TEA IS A POWERFUL HERBAL FUSION OF CAMELLIA SINENSIS TEA COMBINED WITH CORDYCEPS AND ORGANIC GANODERMA IN A DELICIOUS TASTING TEA. GREAT FOR ANYONE THAT WANTS THE GREAT TASTE OF THIS FRESH AND LIGHT TASTING TEA.