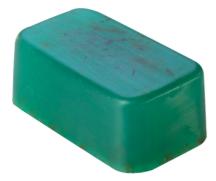

#### **BULBINE TEA-TREE LOAF**

Directions: Wash face & body – can be cut into the desired size for shower, bathroom basin & guest basin. Bulbinella – much loved for its soothing jelly-like sap, is blended with Tea Tree Oil – a natural anti-fungal and healing antiseptic. Use on Acne, Eczema & sunburn skin Follow on with Bulbine & Tea Tree Healing Barrier Crean

Ingredients: Glycerine, Palm Kernel Oil (ethically sourced \*certified), SLES, Propylene Glycol, Stearic Acid, TEA, Water, EDTA, Vit E, Bulbine & Tea Tree (\*natural fragrance). \*\*Biodegradable cellophane packaging.