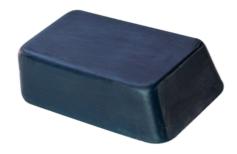

#### **GLYCERINE SOAPS**

AfriClarity represents sustainability, eco-friendly products, African creativity and pure Indigenous ingredients. Our Glycerine Soaps are bio-degradable and we are continually working on environmentally friendly packaging.

#### **BULBINE TEA-TREE LOAF**

Directions: Wash face & body – can be cut into the desired size for shower, bathroom basin & guest basin. Bulbinella – much loved for its soothing jelly-like sap, is blended with Tea Tree Oil – a natural anti-fungal and healing antiseptic. Use on Acne, Eczema & sunburn skin Follow on with Bulbine & Tea Tree Healing Barrier Crean